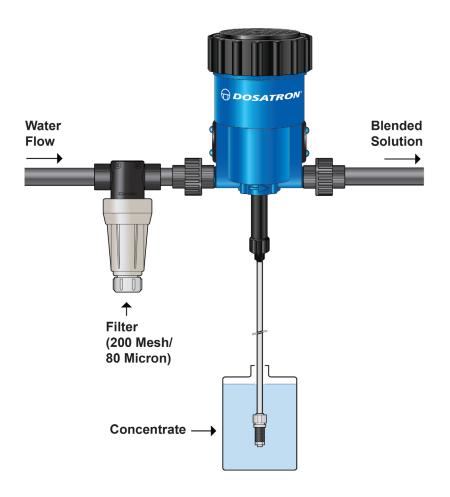

# 7 GPM: D128R

#### **Basic Installation**

Dosatron International 2090 Sunnydale Blvd. • Clearwater, FL, USA 800-523-8499 • www.dosatronusa.com

Dosatron International, LLC. is an industry leader in water-powered, proportional chemical injectors. Dosatron products are manufactured according to ISO 9001:2000 and ISO 14001:2004 standards.