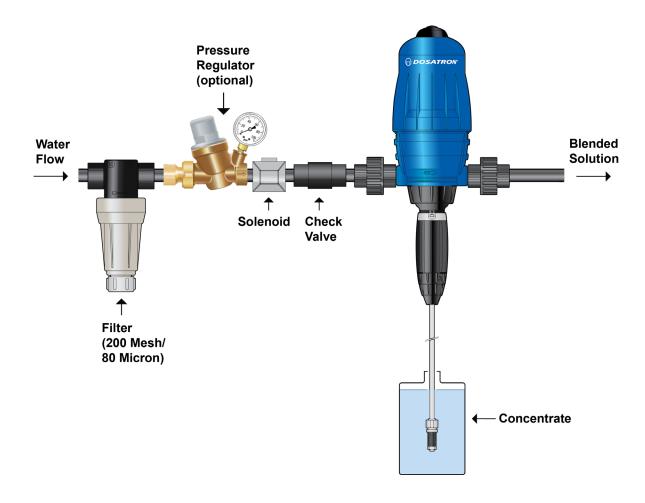

### **Basic Installation**

Dosatron International 2090 Sunnydale Blvd. • Clearwater, FL, USA 800-523-8499 • www.dosatronusa.com