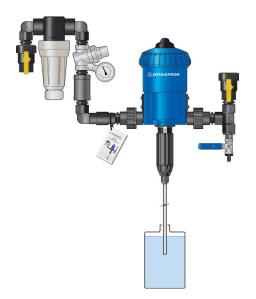

# **Recommended Installation**

#### **IPK34 - 10 GPM Industrial Plumbing Kit**

- 3/4" polypropylene Banjo single union ball valve
- 1/2" stainless steel ball valve
- 3/4" poly 200 mesh tee filter
- 3/4" brass pressure regulator w/gauge
- 3/4" 10 GPM flow restrictor
- 3/4" polypropylene check valve
- 3/4" union schedule 80 PVC
- 3/4" x 2" Banjo polypropylene fittings
- 1/2" x 2" Banjo polypropylene fittings
- 1/2" x 1/2" Banjo barb fitting
- 3/4" male to 1/2" female Banjo reducer bushing
- 3/4" Banjo T
- 3/4" Banjo street elbows
- Roll of Teflon tape
- Instruction card
- Zip tie