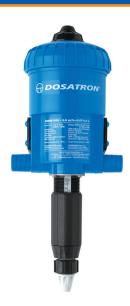

## 11 GPM: D25RE1500

#### Call 800-523-8499 to order the Dosatron for your specific application

| Dilution Range:              | 1:1500 to 1:500 (.07% to .2%)                                                    |
|------------------------------|----------------------------------------------------------------------------------|
| Water Flow Range:            | .05 to 11 GPM                                                                    |
| Operating Pressure Range:    | 4.3 to 85 PSI                                                                    |
| Available Housing Materials: | Polyacetal (Standard Blue)                                                       |
| Dimensions:                  | 14" x 6 1/4"                                                                     |
| Weight:                      | 4 lbs                                                                            |
| Connection Size:             | 3/4" NPT                                                                         |
| Maximum Temperature:         | 104° F                                                                           |
| Included Accessories:        | 6 ft clear suction tube, strainer, weight, mounting bracket and operating manual |
| Recommended Accessories:     | 200 mesh filter, check valve, pressure regulator, flow restrictor.               |