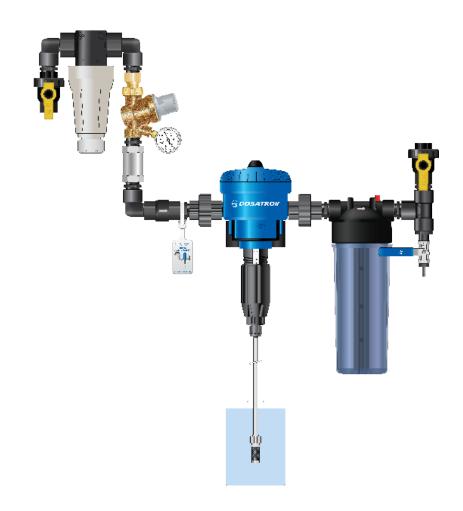

## IPK34MC - 3 GPM

### **Industrial Plumbing Kit with Mixing Chamber**

For units: D07RE5 and D07RE125

(Dosatron unit sold separately)

# IPK34MC - 3 GPM

**NOTE:** Parts ordered, or pictured, may look slightly different than the image displayed, but the fit and function will be the same.