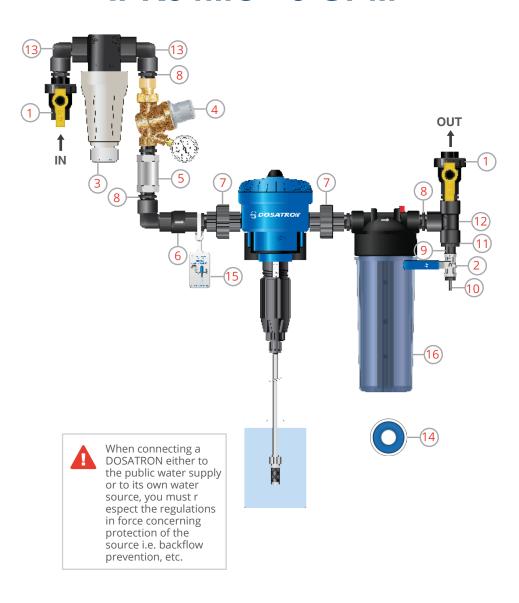

## IPK34MC - 3 GPM

#### **CUSTOMER SERVICE & TECHNICAL SUPPORT 1-800-451-6628**

- 1 Wrap all male fittings with 5 6 turns of Teflon tape if white, only 3 4 turns if pink or blue tape.
- 2 Install the following parts with their arrows pointing in the direction of the flow:
  - Check valve
  - Filter
  - Pressure regulator
- 3 Attach the instruction card to the injector.

| Qty | IPK34MC - 3 GPM Includes:                  | #  |
|-----|--------------------------------------------|----|
| 2   | 3/4" polypropylene single union ball valve | 1  |
| 1   | 1/2" stainless steel ball valve            | 2  |
| 1   | 3/4" polypropylene 200 mesh tee filter     | 3  |
| 1   | 3/4" pressure regulator w/gauge            | 4  |
| 1   | 3/4" flow restrictor 3 GPM                 | 5  |
| 1   | 3/4" polypropylene check valve             | 6  |
| 2   | 3/4" union schedule 80 PVC                 | 7  |
| 7   | 3/4" x 2" polypropylene fittings           | 8  |
| 1   | 1/2" x 2" polypropylene fitting            | 9  |
| 1   | 1/2" x 1/2" barb fitting                   | 10 |
| 1   | 3/4" male to 1/2" female reducer bushing   | 11 |
| 1   | 3/4" Tee                                   | 12 |
| 3   | 3/4" street elbows                         | 13 |
| 1   | Roll of thread tape                        | 14 |
| 1   | Instruction card                           | 15 |
| 1   | Mixing chamber                             | 16 |