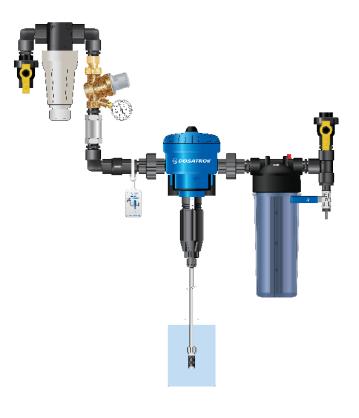

## **Industrial Plumbing Kit**

## Part #: IPK34MC - 3 GPM

#### IPK34MC - 3 GPM Includes:

| 3/4" polypropylene single union ball valves |
|---------------------------------------------|
| 1/2" stainless steel ball valve             |
| 3/4" polypropylene 200 mesh tee filter      |
| 3/4" pressure regulator w/gauge             |
| 3/4" flow restrictor 3 GPM                  |
| 3/4" polypropylene check valve              |
| 3/4" unions schedule 80 PVC                 |
| 3/4" polypropylene fittings                 |
| 1/2" polypropylene fitting                  |
| 1/2" barb fitting                           |
| 3/4" male to 1/2" female reducer bushing    |
| 3/4" Tee                                    |
| 3/4" street elbows                          |
| Roll of thread tape                         |
| Instruction card                            |
| Mixing chamber                              |

### IPK34MC - 3 GPM

For units: D07RE5 and D07RE125 (Dosatron unit sold separately)

**NOTE:** Parts ordered, or pictured, may look slightly different than the image displayed, but the fit and function will be the same.