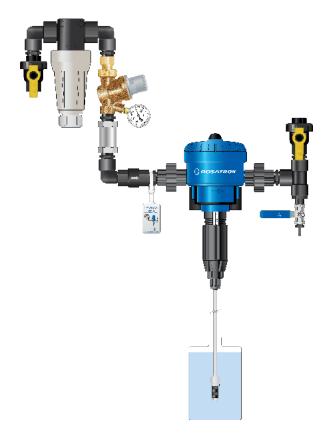

# **Industrial Plumbing Kit**

**Part #: IPK34 - 3 GPM** 

### IPK34 - 3 GPM Includes:

| 3/4" polypropylene single union ball valves |
|---------------------------------------------|
| 1/2" stainless steel ball valve             |
| 3/4" polypropylene 200 mesh tee filter      |
| 3/4" pressure regulator w/gauge             |
| 3/4" flow restrictor 3 GPM                  |
| 3/4" polypropylene check valve              |
| 3/4" unions schedule 80 PVC                 |
| 3/4" polypropylene fittings                 |
| 1/2" polypropylene fitting                  |
| 1/2" barb fitting                           |
| 3/4" male to 1/2" female reducer bushing    |
| 3/4" Tee                                    |
| 3/4" street elbows                          |
| Roll of thread tape                         |
| Instruction card                            |
|                                             |

**IPK34 - 3 GPM** 

For units: D07RE5 and D07RE125 (Dosatron unit sold separately)

**NOTE:** Parts ordered, or pictured, may look slightly different than the image displayed, but the fit and function will be the same.