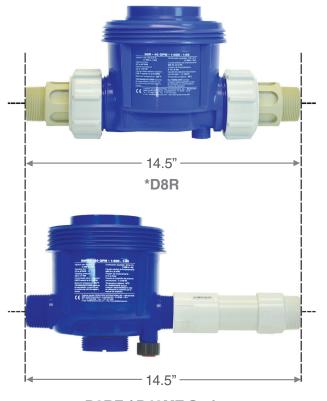

## **UPGRADING FROM D8R TO D8RE OR D40MZ - 40 GPM SERIES**

The width on the \*D8R and all D8RE / D40MZ Series is different due to the different body styles. There is an easy plumbing option to install your NEW D8RE / D40MZ units to fit in the space of your old \*D8R unit

D8RE / D40MZ Series

**NOTE:** Old Dosatron \*D8R unit replacement parts have limited availability and will be phasing out soon. If you need replacement parts for your old D8R unit, call 1-800-523-8499 to check on availability, or to order your NEW 40 GPM Unit