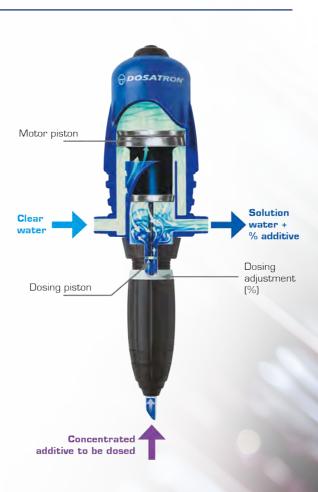

----------|------------------------------------------------------------------------|
| Operating flow range min/max          | 10 I/h min - 3 m³/h max<br>[1/3 US Pint/min (min.) - 14 US gpm (max.)] |
| Max operating temperature             | 40°C / 104°F                                                           |
| Operating water pressure min/max      | 0.5 - 6 bar<br>[7 - 85 psi]                                            |
| dosing percentage min/max             | 1% to 10%<br>1:100 - 1:10                                              |
| Version de série<br>Version en option | Integrated By-Pass Viscous kit                                         |
| Connection                            | 3/4" Male BSP/NPT - Ø20x27 mm                                          |

## DOSATRON technology



DOSATRON APP