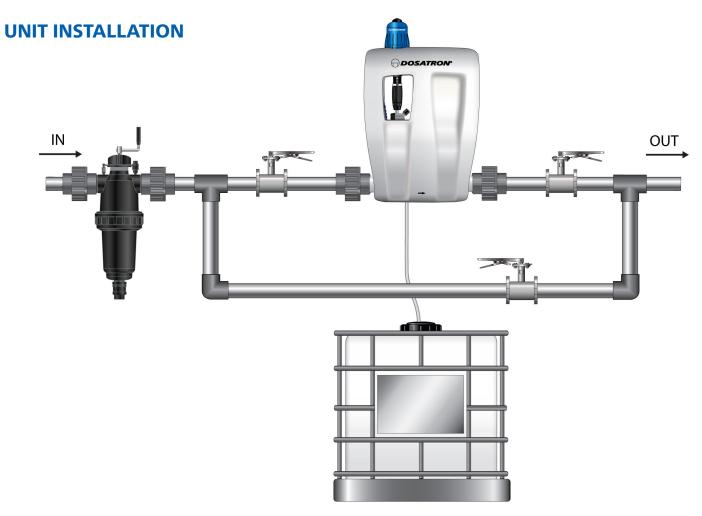

To learn more about the D132 or to order, call **1-800-523-8499** or **CHAT** with us on our website at **www.dosatronusa.com**.

#### **UNIT SPECIFICATIONS**

| MODEL              | D132MZ30000         | D132MZ5000       |
|--------------------|---------------------|------------------|
| MAX. FLOW          | 132 GPM             | 132 GPM          |
| MIN. FLOW          | 35.2 GPM            | 35.2 GPM         |
| INJECTION PERCENTS | 0.003% to 0.03%     | 0.02% to 0.2%    |
| INJECTION RATIO    | 1:30,000 to 1:3,000 | 1:5,000 to 1:500 |
| PRESSURE RANGE     | 7 - 87 PSI          | 7 - 87 PSI       |
| CONNECTIONS        | 3" NPT              | 3" NPT           |

All units include: suction hose, weighted strainer, and quick start guide. MAXIMUM TEMPERATURE: 104°F

### **D132 DIAGRAM**