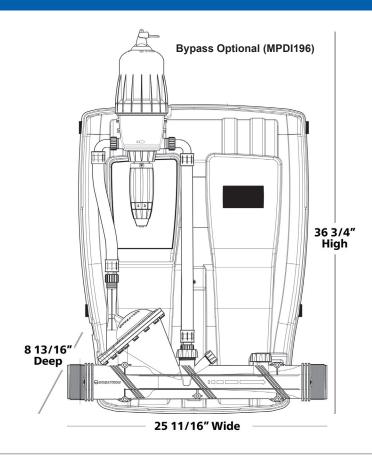

To learn more about the D132 or to order, call **1-800-523-8499** or **CHAT** with us on our website at **www.dosatronusa.com**.

#### **UNIT SPECIFICATIONS**

| MODEL              | D132MZ30000         | D132MZ5000       |
|--------------------|---------------------|------------------|
| MAX. FLOW          | 132 GPM             | 132 GPM          |
| MIN. FLOW          | 35.2 GPM            | 35.2 GPM         |
| INJECTION PERCENTS | 0.003% to 0.03%     | 0.02% to 0.2%    |
| INJECTION RATIO    | 1:30,000 to 1:3,000 | 1:5,000 to 1:500 |
| PRESSURE RANGE     | 7 - 87 PSI          | 7 - 87 PSI       |
| CONNECTIONS        | 3" NPT              | 3" NPT           |

All units include: suction hose, weighted strainer, and quick start guide. MAXIMUM TEMPERATURE: 104°F

### **D132 DIAGRAM**