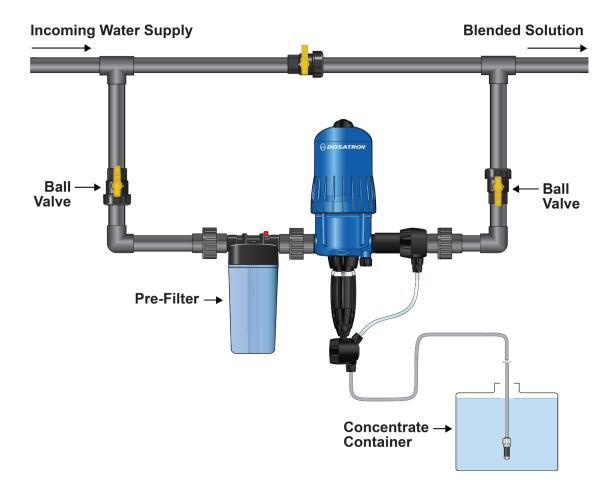

## **Bypass Installation**

Dosatron International 2090 Sunnydale Blvd. • Clearwater, FL, USA 800-523-8499 • www.dosatronusa.com