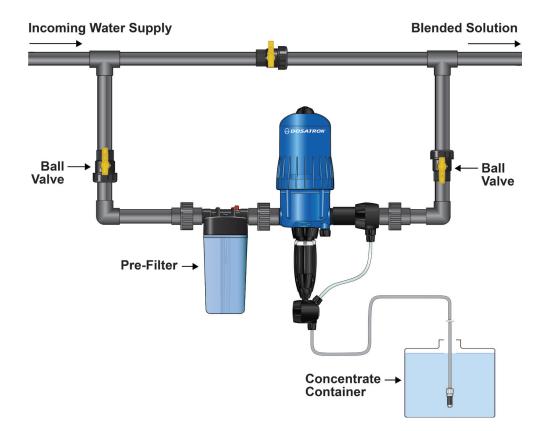

#### **Bypass Installation**

Dosatron International 2090 Sunnydale Blvd. • Clearwater, FL, USA 800-523-8499 • www.dosatronusa.com