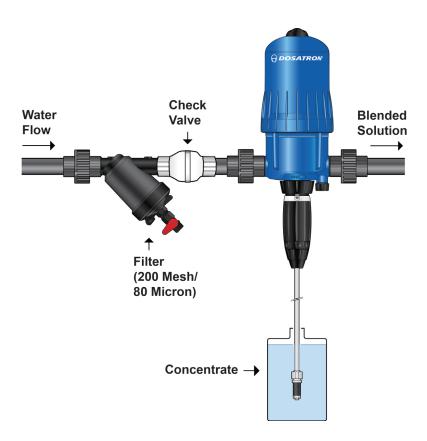

#### **Recommended Basic Installation**

Dosatron International 2090 Sunnydale Blvd. • Clearwater, FL, USA 800-523-8499 • www.dosatronusa.com

Dosatron International, Inc. is an industry leader in water-powered, proportional chemical injectors. Dosatron products are manufactured according to ISO 9001:2000 and ISO 14001:2004 standards.