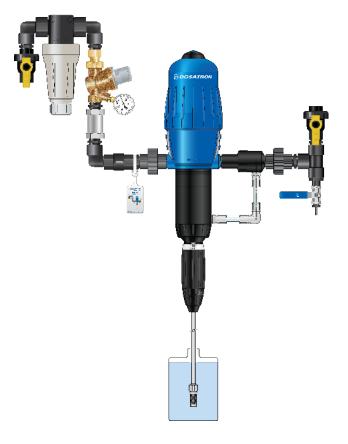

## **Industrial Plumbing Kit**

**Part #: IPK34 - 9 GPM** 

## IPK34 - 9 GPM Includes:

| 3/4" polypropylene single union ball valves |
|---------------------------------------------|
| 1/2" stainless steel ball valve             |
| 3/4" polypropylene 200 mesh tee filter      |
| 3/4" pressure regulator w/gauge             |
| 3/4" flow restrictor 9 GPM                  |
| 3/4" polypropylene check valve              |
| 3/4" unions schedule 80 PVC                 |
| 3/4" polypropylene fittings                 |
| 1/2" polypropylene fitting                  |
| 1/2" barb fitting                           |
| 3/4" male to 1/2" female reducer bushing    |
| 3/4" Tee                                    |
| 3/4" street elbows                          |
| Roll of thread tape                         |
| Instruction card                            |

## **IPK34 - 9 GPM**

For unit: D14MZ520 (Dosatron unit sold separately)

**NOTE:** Parts ordered, or pictured, may look slightly different than the image displayed, but the fit and function will be the same.