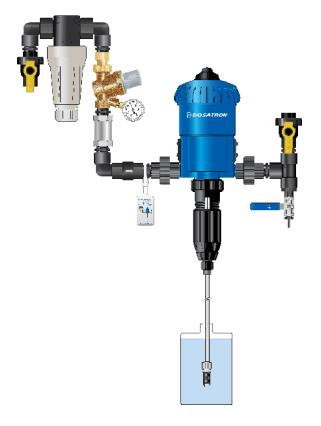

## **Industrial Plumbing Kit**

**Part #: IPK34 - 7 GPM** 

## IPK34 - 7 GPM Includes:

| 3/4" polypropylene single union ball valves |
|---------------------------------------------|
| 1/2" stainless steel ball valve             |
| 3/4" polypropylene 200 mesh tee filter      |
| 3/4" pressure regulator w/gauge             |
| 3/4" flow restrictor 7 GPM                  |
| 3/4" polypropylene check valve              |
| 3/4" unions schedule 80 PVC                 |
| 3/4" polypropylene fittings                 |
| 1/2" polypropylene fitting                  |
| 1/2" barb fitting                           |
| 3/4" male to 1/2" female reducer bushing    |
| 3/4" Tee                                    |
| 3/4" street elbows                          |
| Roll of thread tape                         |
| Instruction card                            |

**IPK34 - 7 GPM** 

For unit: D25RE10 (Dosatron unit sold separately)

**NOTE:** Parts ordered, or pictured, may look slightly different than the image displayed, but the fit and function will be the same.