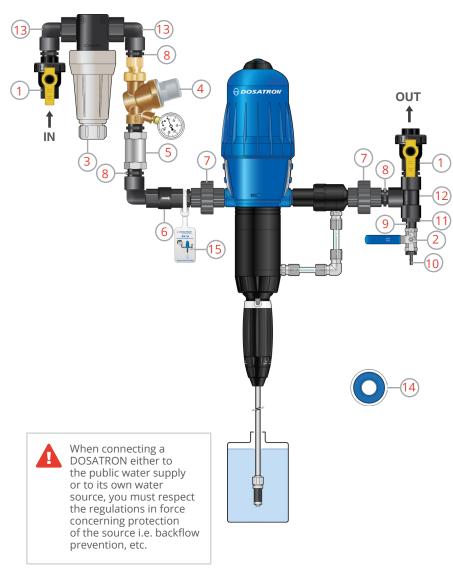

#### **CUSTOMER SERVICE & TECHNICAL SUPPORT 1-800-451-6628**

- 1 Wrap all male fittings with 5 6 turns of Teflon tape if white, only 3 4 turns if pink or blue tape.
- Install the following parts with their arrows pointing in the direction of the flow:
  - Check valve
  - Filter
  - Pressure regulator
- 3 Attach the instruction card to the injector.

| Qty | IPK34 - 9 GPM Includes:                    | #  |
|-----|--------------------------------------------|----|
| 2   | 3/4" polypropylene single union ball valve | 1  |
| 1   | 1/2" stainless steel ball valve            | 2  |
| 1   | 3/4" polypropylene 200 mesh tee filter     | 3  |
| 1   | 3/4" pressure regulator w/gauge            | 4  |
| 1   | 3/4" flow restrictor 9 GPM                 | 5  |
| 1   | 3/4" polypropylene check valve             | 6  |
| 2   | 3/4" union schedule 80 PVC                 | 7  |
| 7   | 3/4" x 2" polypropylene fittings           | 8  |
| 1   | 1/2" x 2" polypropylene fitting            | 9  |
| 1   | 1/2" x 1/2" barb fitting                   | 10 |
| 1   | 3/4" male to 1/2" female reducer bushing   | 11 |
| 1   | 3/4" Tee                                   | 12 |
| 3   | 3/4" street elbows                         | 13 |
| 1   | Roll of thread tape                        | 14 |
| 1   | Instruction card                           | 15 |

# **IPK34 - 9 GPM**

**NOTE:** Parts ordered, or pictured, may look slightly different than the image displayed, but the fit and function will be the same.