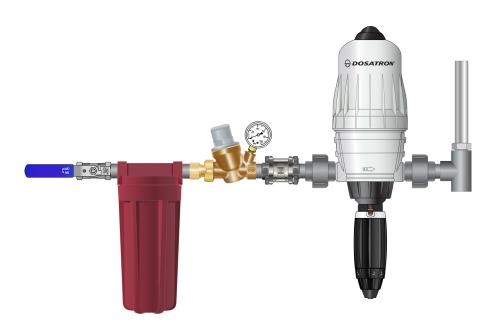

## Part #: IPK34-14GPM-HTEMP

For units: D14TMZ5, D14TMZ10, and D14TMZ3000 (Dosatron unit sold separately)

## IPK34-14GPM-HTEMP Includes:

| 3/4" stainless steel ball valve       | 3/4" CPVC high-temp Tee                    |
|---------------------------------------|--------------------------------------------|
| 3/4" CPVC high-temp filter            | 3/4" stainless steel water-hammer arrestor |
| 3/4" brass pressure regulator w/gauge | 3/4" CPVC high-temp close nipples          |
| 3/4" stainless steel check valve      | Roll of thread seal tape                   |
| 3/4" CPVC high-temp unions            |                                            |

NOTE: Parts ordered, or pictured, may look slightly different than the image displayed, but the fit and function will be the same.