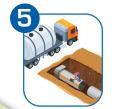

Water towe

Surface pumps for rivers or lakes

Well with immersion pump

Pipeline sinfection

|                          |       | D30WL30000N            | D30WL30000NIE          | D30WL5000N             |
|--------------------------|-------|------------------------|------------------------|------------------------|
| Motor flow:              |       | 8 m³/h - 30 m³/h       | 8 m³/h - 30 m³/h       | 8 m³/h - 30 m³/h       |
| Injection rate           | %     | 0,003 - 0,03           | 0,003 - 0,03           | 0,02 - 0,2             |
|                          | ratio | 1:30000 - 1:5000       | 1:30000 - 1:5000       | 1:5000                 |
| Chemical injection flow: |       | 0,24 l/h - 9 l/h       | 0,24 l/h - 9 l/h       | 1,6 l/h - 60 l/h       |
| Operating pressure:      |       | 0,5 - 8 bar            | 0,5 - 6 bar            | 0,5 - 8 bar            |
| Connection:              |       | Flanges 3" threads BSP | Flanges 3" threads BSP | Flanges 3" threads BSP |