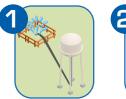

Water towe

Surface pumps for rivers or lakes

Well with immersion pump

Pipeline sinfection

|                          |       | D30WL30000N            | D30WL30000NIE          | D30WL5000N             |
|--------------------------|-------|------------------------|------------------------|------------------------|
| Motor flow:              |       | 8 m³/h - 30 m³/h       | 8 m³/h - 30 m³/h       | 8 m³/h - 30 m³/h       |
| Injection rate           | %     | 0,003 - 0,03           | 0,003 - 0,03           | 0,02 - 0,2             |
|                          | ratio | 1:30000 - 1:5000       | 1:30000 - 1:5000       | 1:5000                 |
| Chemical injection flow: |       | 0,24 l/h - 9 l/h       | 0,24 l/h - 9 l/h       | 1,6 l/h - 60 l/h       |
| Operating pressure:      |       | 0,5 - 8 bar            | 0,5 - 6 bar            | 0,5 - 8 bar            |
| Connection:              |       | Flanges 3" threads BSP | Flanges 3" threads BSP | Flanges 3" threads BSP |