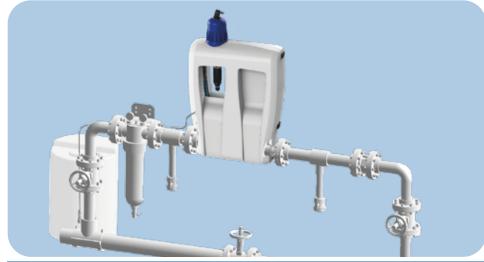

## **▲** Dosatron Technology

- The moving water flow passes through the flow regulator, which, thanks to its intelligent design, ensures a ratio of 1:10.
- The D3 proportional dosing pump doses the additives as required once the desired percentage has been set.
- The external injection (optional) protects the motor from calcium deposits.
- The patented 1/10 flow regulator does not require maintenance and has an automatic and intelligent stabilised flow division adjustment.