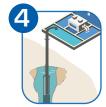

Water towe

Surface pumps for rivers or lakes

Well with immersion pump

Pipeline sinfection

|                          |       | D30WL30000N            | D30WL30000NIE          | D30WL5000N             |
|--------------------------|-------|------------------------|------------------------|------------------------|
| Motor flow:              |       | 8 m³/h - 30 m³/h       | 8 m³/h - 30 m³/h       | 8 m³/h - 30 m³/h       |
| Injection rate           | %     | 0,003 - 0,03           | 0,003 - 0,03           | 0,02 - 0,2             |
|                          | ratio | 1:30000 - 1:5000       | 1:30000 - 1:5000       | 1:5000                 |
| Chemical injection flow: |       | 0,24 l/h - 9 l/h       | 0,24 l/h - 9 l/h       | 1,6 l/h - 60 l/h       |
| Operating pressure:      |       | 0,5 - 8 bar            | 0,5 - 6 bar            | 0,5 - 8 bar            |
| Connection:              |       | Flanges 3" threads BSP | Flanges 3" threads BSP | Flanges 3" threads BSP |