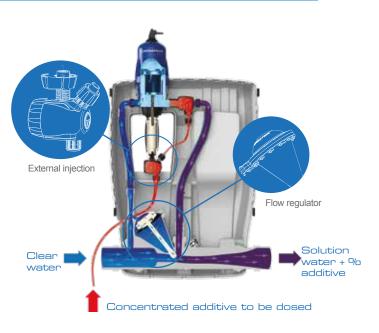

## **▲** Dosatron Technology

- The moving water flow passes through the flow regulator, which, thanks to its intelligent design, ensures a ratio of 1:10.
- The D3 proportional dosing pump doses the additives as required once the desired percentage has been set.
- The external injection (optional) protects the motor from calcium deposits.
- The patented 1/10 flow regulator does not require maintenance and has an automatic and intelligent stabilised flow division adjustment.