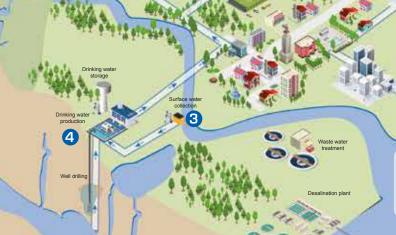

Water towe

Surface pumps for rivers or lakes

Well with immersion pump

Pipeline sinfection

|                          |       | D30WL30000N            | D30WL30000NIE          | D30WL5000N             |
|--------------------------|-------|------------------------|------------------------|------------------------|
| Motor flow:              |       | 8 m³/h - 30 m³/h       | 8 m³/h - 30 m³/h       | 8 m³/h - 30 m³/h       |
| Injection rate           | %     | 0,003 - 0,03           | 0,003 - 0,03           | 0,02 - 0,2             |
|                          | ratio | 1:30000 - 1:5000       | 1:30000 - 1:5000       | 1:5000                 |
| Chemical injection flow: |       | 0,24 l/h - 9 l/h       | 0,24 l/h - 9 l/h       | 1,6 l/h - 60 l/h       |
| Operating pressure:      |       | 0,5 - 8 bar            | 0,5 - 6 bar            | 0,5 - 8 bar            |
| Connection:              |       | Flanges 3" threads BSP | Flanges 3" threads BSP | Flanges 3" threads BSP |