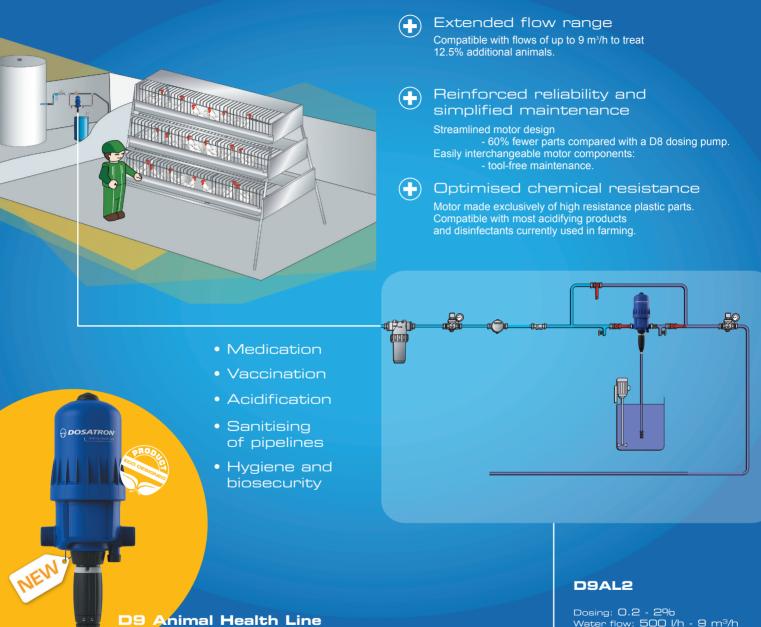

## **D9 ANIMAL** HEALTH LINE

SPECIAL Large Poultry Houses

(+

Extended flow range

Reinforced reliability (+)and simplified maintenance

resistance

**Optimised chemical** 

NEW

2

DOSATRON

r Animal Health Line

Extremely simplified hydraulic motor (35 parts vs. 96 in the D8)

No metal parts in the motor. Valve activation system with plastic spring

(+)

(+

Increased reliability and service life due to the reduction in the number of moving parts

Very easy maintenance due to a simplified design.

The DOSATRON D9 Animal Health The design of this dosing pump was carried out following Eco-Design Guidelines from the APESA, French Technological Center for Environment and Risk Management.

Water flow: 500 l/h min. - 9 m³/h max.

SPECIAL Large Buildings

Water flow: 500 l/h - 9 m<sup>3</sup>/h Water pressure: 0.3 - 8 bars