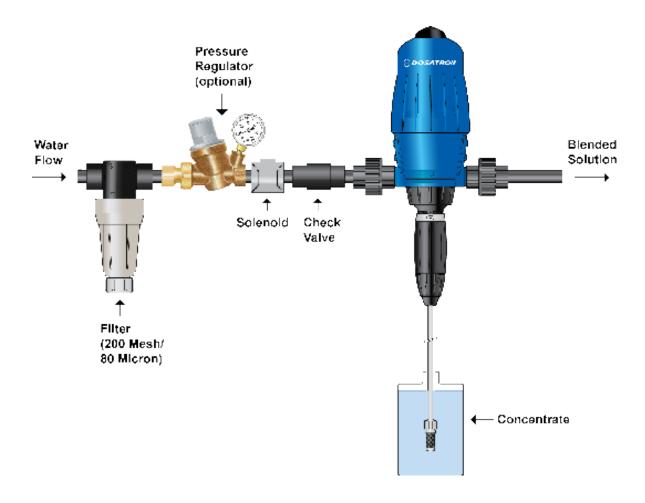

# 14 GPM: D14MZ10-D

#### **Basic Installation**

Dosatron International 2090 Sunnydale Blvd. • Clearwater, FL, USA 800-523-8499 • www.dosatronusa.com