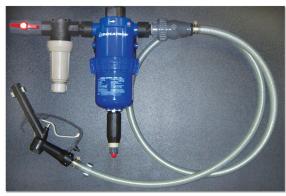

## Are your floor costs going through the roof?

If so, Dosatron's pre-plumbed **Floor Scrubbing Fill Station** is the answer you have been looking for! The **Floor Scrubbing Fill Station panel** is designed for easy set up and will perfectly mix your chemicals without waste.

### DOSATRON'S PRE-PLUMBED FLOOR SCRUBBING FILL STATION PANEL

The fill station panel can be built with any of the Dosatron injectors listed above.