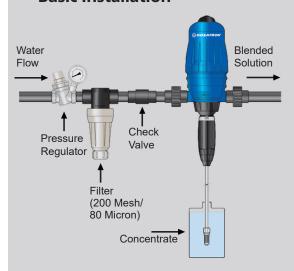

All units include: mounting bracket, suction hose, weighted strainer, and operating manual. Please review the basic installation drawing for recommended accessories. Call for details.

MAXIMUM TEMPERATURE: 104 °F

### **Basic Installation**