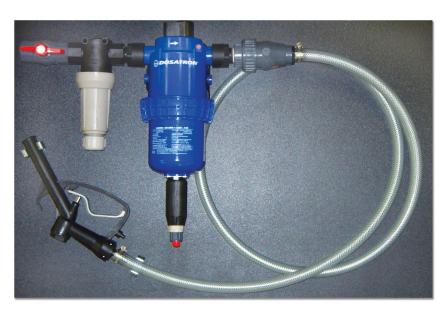

## Are your floor costs going through the roof?

If so, Dosatron's pre-plumbed **Floor Scrubbing Fill Station** is the answer you have been looking for! The **Floor Scrubbing Fill Station panel** is designed for easy set up and will perfectly mix your chemicals without waste.

### DOSATRON'S PRE-PLUMBED FLOOR SCRUBBING FILL STATION PANEL

The fill station panel can be built with any of the Dosatron injectors listed above.