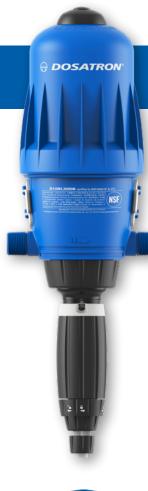

#### PRODUCT DESCRIPTION

The Dosatron **D14WL3000NAF** is an NSF/ANSI 61 & 372 Certified, water-powered injector. There is no need for electricity with applications such as water potabilization, water disinfection, or water sanitation.