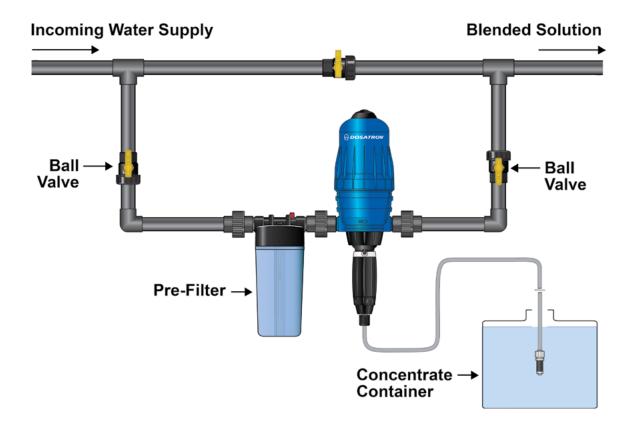

### **Bypass Installation**

Dosatron International 2090 Sunnydale Blvd. • Clearwater, FL, USA 800-523-8499 • www.dosatronusa.com