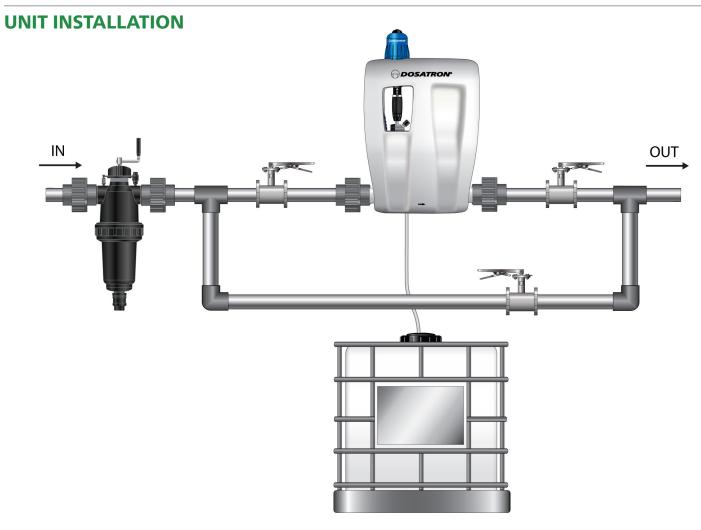

ONS**

| MODEL              | D132MZ30000         | D132MZ5000       | D132MZ1          |
|--------------------|---------------------|------------------|------------------|
| MAX. FLOW          | 132 GPM             | 132 GPM          | 132 GPM          |
| MIN. FLOW          | 35.2 GPM            | 35.2 GPM         | 35.2 GPM         |
| INJECTION PERCENTS | 0.003% to 0.03%     | 0.02% to 0.2%    | 0.1% to 1%       |
| INJECTION RATIO    | 1:30,000 to 1:3,000 | 1:5,000 to 1:500 | 1:1,000 to 1:100 |
| PRESSURE RANGE     | 7 - 87 PSI          | 7 - 87 PSI       | 7 - 87 PSI       |
| CONNECTIONS        | 3" NPT              | 3" NPT           | 3" NPT           |

All units include: suction hose, weighted strainer, and quick start guide. MAXIMUM TEMPERATURE: 104°F

#### **D132 DIAGRAM**