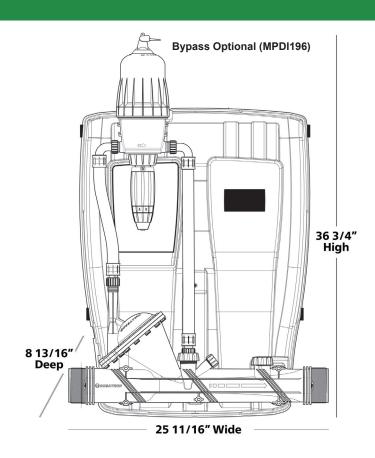

#### **D132 DIAGRAM**

#### **UNIT SPECIFICATIONS**

| MODEL              | D132MZ30000         | D132MZ5000       | D132MZ1          |
|--------------------|---------------------|------------------|------------------|
| MAX. FLOW          | 132 GPM             | 132 GPM          | 132 GPM          |
| MIN. FLOW          | 35.2 GPM            | 35.2 GPM         | 35.2 GPM         |
| INJECTION PERCENTS | 0.003% to 0.03%     | 0.02% to 0.2%    | 0.1% to 1%       |
| INJECTION RATIO    | 1:30,000 to 1:3,000 | 1:5,000 to 1:500 | 1:1,000 to 1:100 |
| PRESSURE RANGE     | 7 - 87 PSI          | 7 - 87 PSI       | 7 - 87 PSI       |
| CONNECTIONS        | 3" NPT              | 3" NPT           | 3" NPT           |