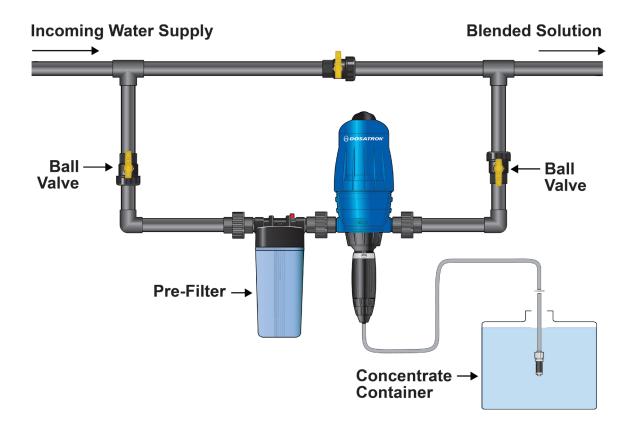

### **Bypass Installation**

Dosatron International 2090 Sunnydale Blvd. • Clearwater, FL, USA 800-523-8499 • www.dosatronusa.com

Dosatron International, LLC. is an industry leader in water-powered, proportional chemical injectors. Dosatron products are manufactured according to ISO 9001:2000 and ISO 14001:2004 standards.