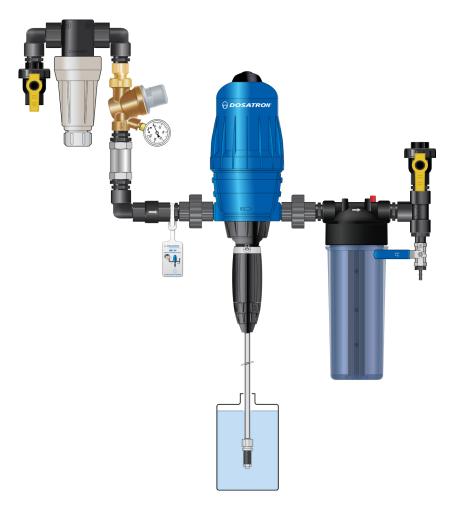

### **Industrial Plumbing Kit with Mixing Chamber**

For units: D14MZ2, D14MZ5, D14MZ10, and D14MZ3000

(Dosatron unit sold separately)

# **IPK34MC - 14 GPM**

**NOTE:** Parts ordered, or pictured, may look slightly different than the image displayed, but the fit and function will be the same.