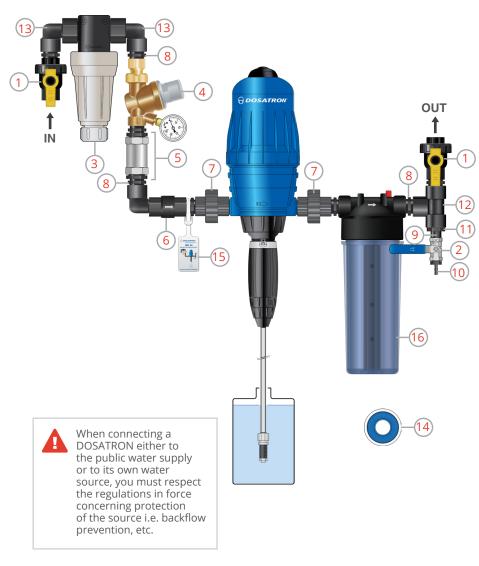

#### **CUSTOMER SERVICE & TECHNICAL SUPPORT 1-800-451-6628**

- 1 Wrap all male fittings with 5 6 turns of Teflon tape if white, only 3 4 turns if pink or blue tape.
- 2 Install the following parts with their arrows pointing in the direction of the flow:
  - Check valve
  - Filter
  - Pressure regulator
- 3 Attach the instruction card to the injector.

| Qty | IPK34 - 14 GPM Includes:                   | #  |
|-----|--------------------------------------------|----|
| 2   | 3/4" polypropylene single union ball valve | 1  |
| 1   | 1/2" stainless steel ball valve            | 2  |
| 1   | 3/4" polypropylene 200 mesh tee filter     | 3  |
| 1   | 3/4" pressure regulator w/gauge            | 4  |
| 1   | 1" flow restrictor 14 GPM                  | 5  |
| 2   | 1" to 3/4" reducer bushings                | 5  |
| 1   | 3/4" polypropylene check valve             | 6  |
| 2   | 3/4" union schedule 80 PVC                 | 7  |
| 7   | 3/4" x 2" polypropylene fittings           | 8  |
| 1   | 1/2" x 2" polypropylene fitting            | 9  |
| 1   | 1/2" x 1/2" barb fitting                   | 10 |
| 1   | 3/4" male to 1/2" female reducer bushing   | 11 |
| 1   | 3/4" Tee                                   | 12 |
| 3   | 3/4" street elbows                         | 13 |
| 1   | Roll of thread tape                        | 14 |
| 1   | Instruction card                           | 15 |
| 1   | Mixing chamber                             | 16 |