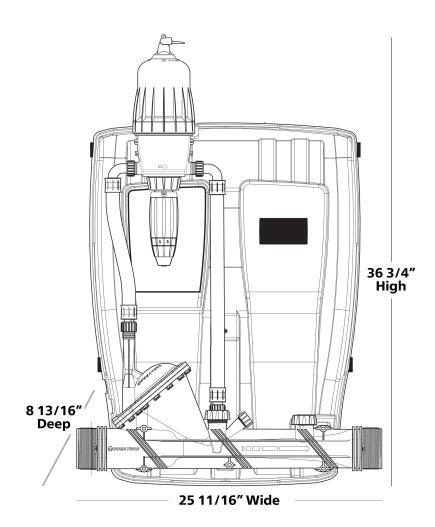

## **PRODUCT SPECIFICATIONS**

| Dilution Range:           | 1:5000 to 1:500                                           |
|---------------------------|-----------------------------------------------------------|
| Injection Percents:       | 0.02 to 0.2%                                              |
| Water Flow Range:         | 35.2 to 132 GPM                                           |
| Operating Pressure Range: | 7 to 87 PSI                                               |
| Weight:                   | 33 lbs                                                    |
| Connection Size:          | 3" NPT                                                    |
| Maximum Temperature:      | 104 <sup>o</sup> F                                        |
| Included Accessories:     | Suction tube, strainer, and operating manual              |
| Recommended Accessories:  | Filter - part #: AKF5AP132-A,<br>Bypass - part #: MPDI196 |