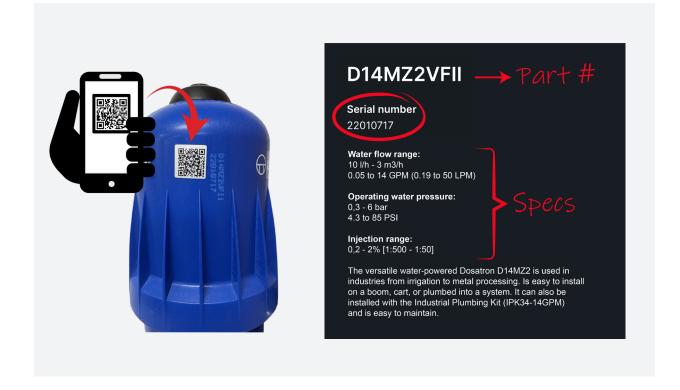

## **1** SCAN THE QR CODE

Located on the bell housing of your Dosatron

This will access all the information specific to your particular Dosatron including the specifications, model, serial number and resources.

## **DOSATRON UNIT SERIAL NUMBER**

The Serial Number consists of 8-digits etched on your Dosatron unit:

- The **FIRST** and **SECOND** 2 digits represent the **YEAR** and **WEEK** the unit was manufactured
- The remaining digits identify the RUN NUMBER