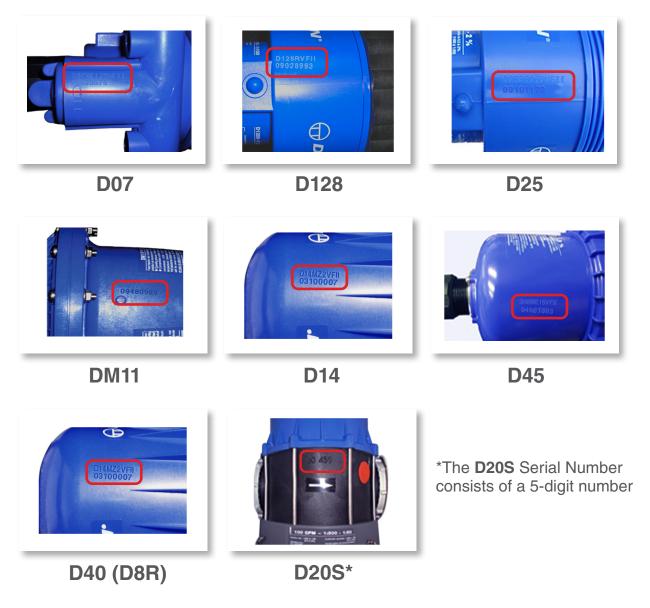

## **2** LOCATE THE SERIAL NUMBER

Etched on the body of your Dosatron

Use the images below to find the location on your specific model

## **DOSATRON UNIT SERIAL NUMBER**

The Serial Number consists of 8-digits etched on your Dosatron unit:

- The **FIRST** and **SECOND** 2 digits represent the **YEAR** and **WEEK** the unit was manufactured
- The remaining digits identify the RUN NUMBER